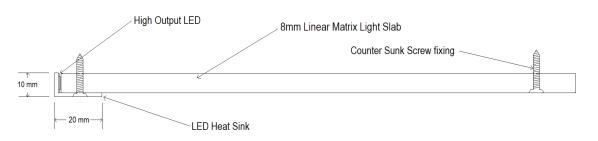

## **Technical Data**

Panel Depth: 10mm - single sided.

Illumination: Linear Matrix light slab incorporating premium quality super bright

white SMD LED technology.

Colour Rendering: 3000k Warm White

4000k Neutral White 6000k Pure White

Optional Dimming: PWM (Pulse Width Modulation)

DALI / DALI-2 **DLunatone DALI** 

1-10v Analog

RF/hand held standalone remote

Application: Indoor applications ONLY.

Power: 15watts per Linear Metre @ 24vDC.

Linear Matrix light slab depth: 8.0mm.

Minimum MFG size: 300 x 300mm.

Maximum MFG size: 3000 x 450mm.

Standard sizes: Any size from minimum to maximum sizes, all units are made to order.

Power cable exit: To be established by client.

LED mounted heat sink 20 x 10mm satin natural anodised aluminium.

Mounting: Linear Matrix light slab supplied counter sunk & pre drilled for easy

installation.

LED driver: External of light slab, 1 x LED driver can run multiple under cabinet lighting units.

Manufactured: Designed and Manufactured in Australia.