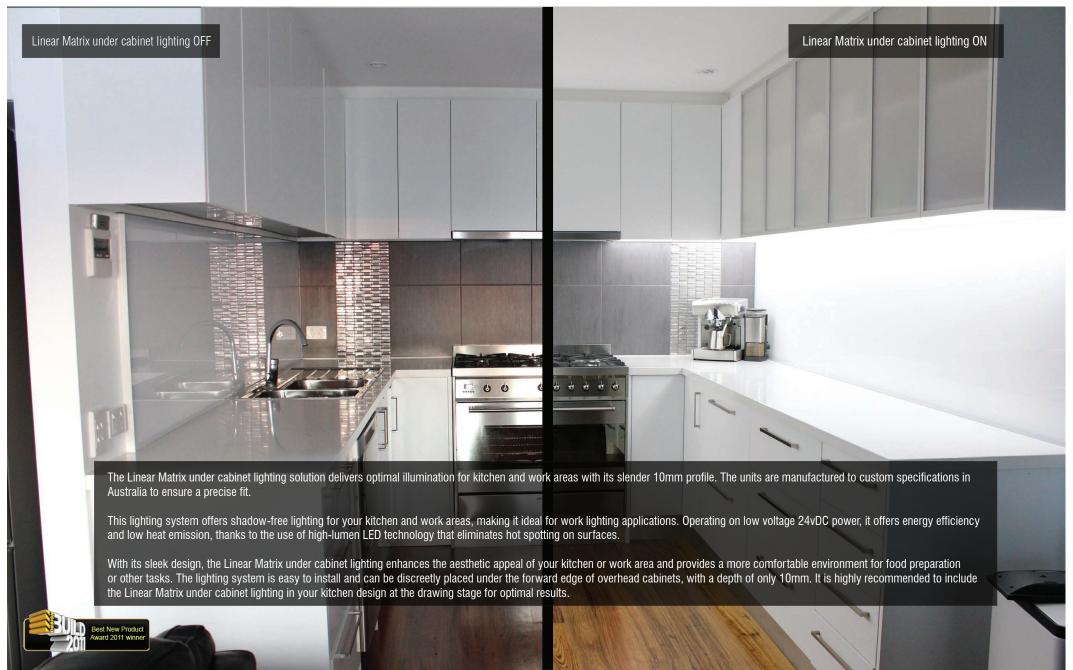

## **Technical Data**

Panel Depth: 10mm - single sided.

Illumination: Linear Matrix light slab incorporating premium quality super bright

white SMD LED technology.

Colour Rendering: 3000k Warm White

4000k Neutral White 6000k Pure White

Optional Dimming: PWM (Pulse Width Modulation)

DALI / DALI-2 **DLunatone DALI** 

1-10v Analog

RF/hand held standalone remote

Application: Indoor applications ONLY.

Power: 15watts per Linear Metre @ 24vDC.

Linear Matrix light slab depth: 8.0mm.

Minimum MFG size: 300 x 300mm.

Maximum MFG size: 3000 x 450mm.

Standard sizes: Any size from minimum to maximum sizes, all units are made to order.

Power cable exit: To be established by client.

LED mounted heat sink 20 x 10mm satin natural anodised aluminium.

Mounting: Linear Matrix light slab supplied counter sunk & pre drilled for easy

installation.

LED driver: External of light slab, 1 x LED driver can run multiple under cabinet lighting units.

Manufactured: Designed and Manufactured in Australia.