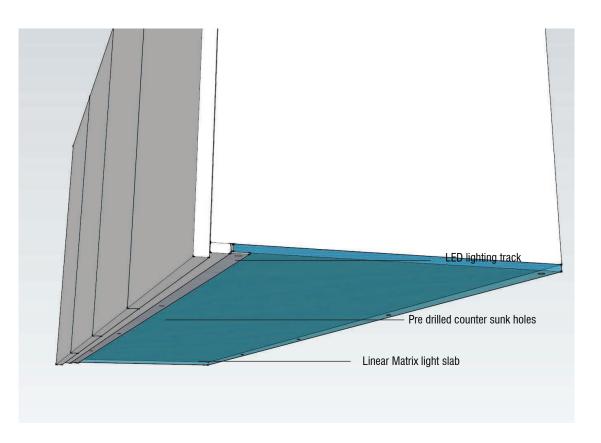

Minimum MFG size: 300 x 300mm.

Maximum MFG size: 3000 x 450mm.

Standard sizes: Any size from minimum to maximum sizes, all units are made to order.

Power cable exit: To be established by client.

LED mounted heat sink 20 x 10mm satin natural anodised aluminium.

Mounting: Linear Matrix light slab supplied counter sunk & pre drilled for easy

installation.

LED driver: External of light slab, 1 x LED driver can run multiple under cabinet lighting units.

Manufactured: Designed and Manufactured in Australia.