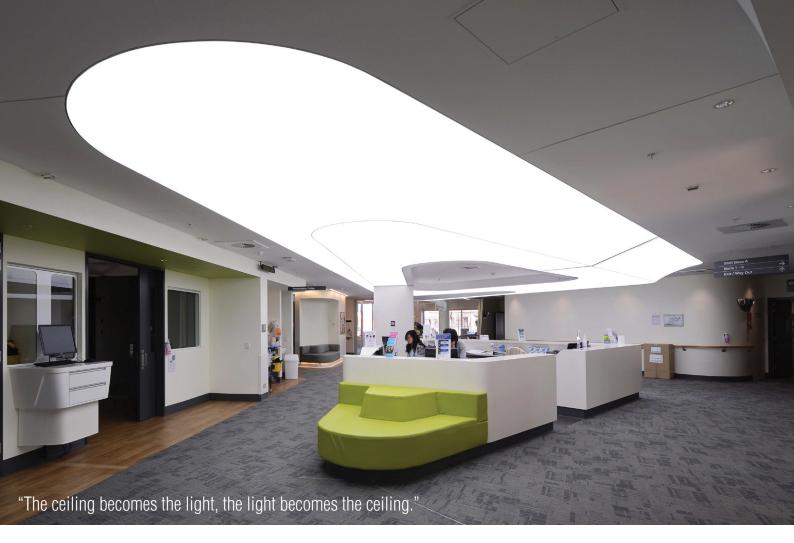

# Superior Homogeneous Light

Linear Matrix integrates LED lighting with Soft PVC to create a white light ceiling surface that hides the source of light completely. It delivers excellent uniform light distribution for an enhanced daylight experience. The result is a smooth and clutter-free ceiling of beautiful homogeneous light that feels as good as it looks.

# Liberating Design Possibilities

Linear Matrix illuminated ceilings opens up new minimalistic lighting design opportunities. It is literally a customizable building block for transforming any ceiling into a seamless cohesive space. For ultimate design flexibility, the ultra-thin (60mm) panel is available in made-to-measure sizes (up to 15m x 3m), and can be mounted in multiple ways (free-hanging, ceiling-mounted or recessed). There is also the option to choose the panel's edge color.